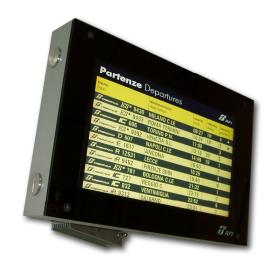

## Arrival/Departure Summary Panel Display

**mod.** TF05-00 (23" Adj. bracket) **mod.** TF07-00 (23" Fix bracket) **mod.** TF06-00 (32" Adj. bracket) **mod.** TF09-00 (32" Fix bracket)

 $\epsilon$ 

Devices made of LCD-TFT technology, are part of a line of devices for displaying information to travelers in public transportation applications.

Because of their structure and their characteristics, these types of devices may be intended for any use, either type of information (Summary of schedule) and presentation (advertising).

Despite the display must meet requirements for aesthetic needs, being planned for installation in indoor, the monitor has features of durability and resistance to vandalism thanks to the steel frame and the protective glass with a high degree of resistance.

Monitor LCD-TFT mod. TF05-00

The optical component of the system is an LCD-TFT 23 "/ 32", 16:9, WXGA Color.

The devices, thanks to the characteristics of the operating system and application software on board, are able to view any information screen so to allow the use of these in many different areas (web applications, etc..).